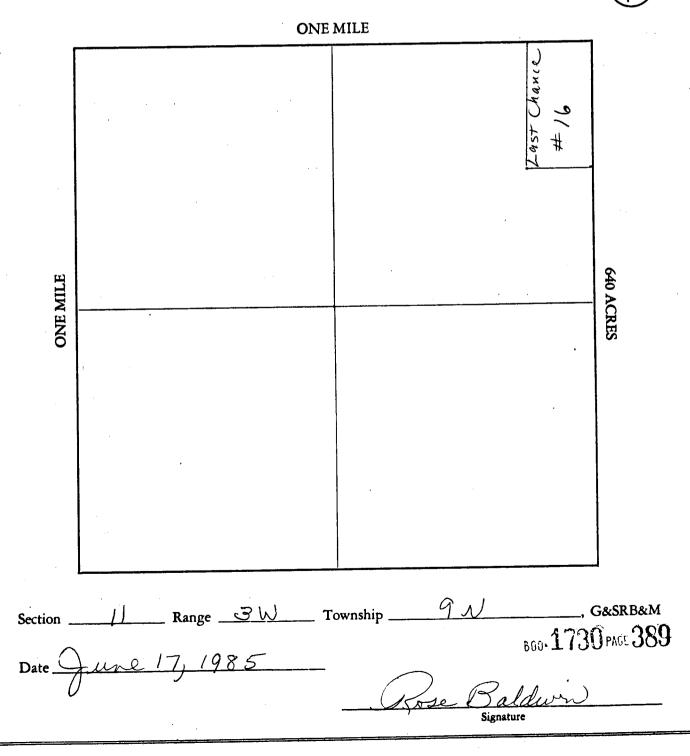

The <u>N.E.</u> corner of the claim is <u>1320</u> feet in a <u>Northerly</u> direction to a survey monument or permanent natural object described as <u>The N.E. corner</u>

of Last Chance Claim # 15, 3. The type of location monument is Rocks and Wooden Stakes

- The type of corner and end monuments are <u>same as</u> <u>about</u> 4. The bearing and distance between the corners of the claim are beginning at the <u>N.E.</u>
- i. The bearing and distance between the content of the chain are expansion corner of the claim, <u>bb0</u> feet in a <u>westerly</u> direction to the <u>S.W.</u> corner, then <u>bb0</u> feet in a <u>casterly</u> direction to the <u>S.E.</u> corner, then <u>1320</u> feet in a <u>Nor Therely</u> direction to the point of beginning.

MAP

One inch = One thousand feet





| STATE O   | FARIZONA, } ss. I hereby certify that the within instrument was filed and recorded Fee No.:<br>                                                   |
|-----------|---------------------------------------------------------------------------------------------------------------------------------------------------|
| In Docket | No, Page<br>orded mail to:                                                                                                                        |
|           | NOTICE OF MINING CLAIM LOCATION                                                                                                                   |
| 1.        | Location Amendment Relocation