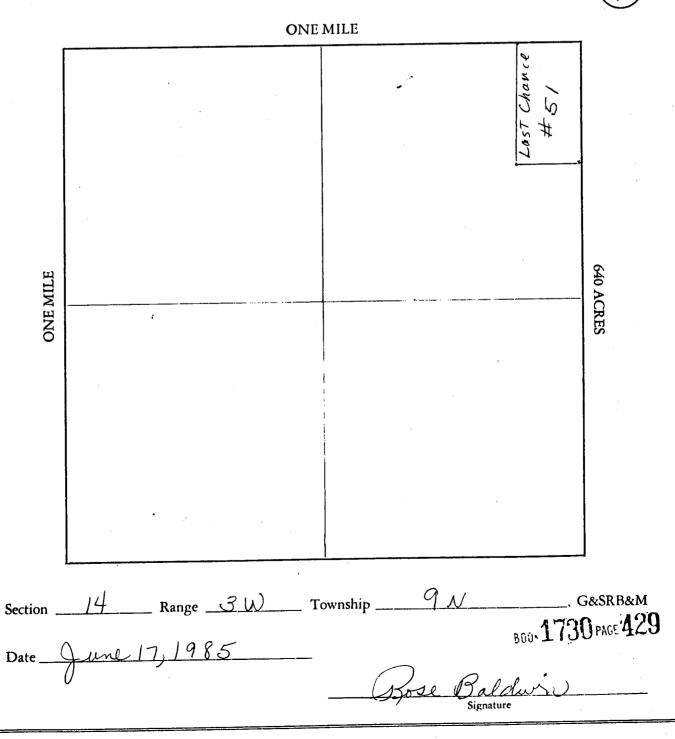

> #51

2. The <u>S.W.</u> corner of the claim is <u>660</u> feet in an <u>easterly</u> direction

ito a survey monument or permanent natural object described as <u>The S.W. corner</u>

- of Last Chance Claim #50. The type of location monument is <u>Rocks and Wooden Stakes</u> The type of corner and end monuments are <u>same as above</u>
- 4. The bearing and distance between the corners of the claim are beginning at the <u>S.W.</u> corner of the claim, <u>bb0</u> feet in a <u>easTerly</u> direction to the <u>S.E.</u> corner, then <u>1320</u> feet in a <u>Northerly</u> direction to the <u>N.E.</u> then <u>bb0</u> feet in a <u>westerly</u> direction to the <u>N.W.</u> corner, then <u>1.320</u> feet in a <u>Southerly</u> direction to the point of beginning.

MAP

One inch = One thousand feet