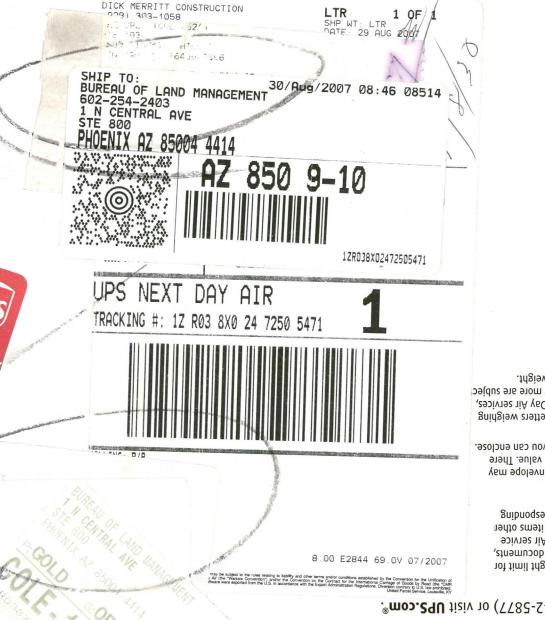

T INFORMATION |                                                    |             |              |  |  |
|---|---------------------|----------------------------------------------------|-------------|--------------|--|--|
| 1 | AMOUNT:             | \$500.00                                           | POSTMARKED: | 8/31/07 0:00 |  |  |
|   | TYPE:               | CHECK                                              | RECEIVED:   | 09/05/2007   |  |  |
|   | CHECK NO:           | 480704935                                          |             |              |  |  |
|   |                     | MERRITT, DICK<br>4400 N IRVING<br>KINGMAN AZ 86409 |             |              |  |  |

|  | REMARKS |  |
|--|---------|--|
|  |         |  |

#### services:

This envelope is for

### Extremely Urgent



Call **7-800-PICK-UPS**® (7-800-742-5877) or visit UPS.com®.

 For UPS Next Day Air services, there is no weight limit for envelopes containing correspondence, urgent documents, and electronic media. When a UPS Next Day Air service is selected, UPS Express Envelopes containing items other than those listed above are subject to the corresponding rates for the applicable weight.

 For UPS Worldwide Express, the UPS Express Envelope may be used only for documents of no commercial value. There is no limit on the weight or number of pages you can enclose.

 Do not use UPS 2nd Day kir services to send letters weighing over 13 ounces in this envelope. For UPS 2nd Day kir services, UPS Express Envelopes weighing one pound or more are subjec to the corresponding rates for the applicable weight.