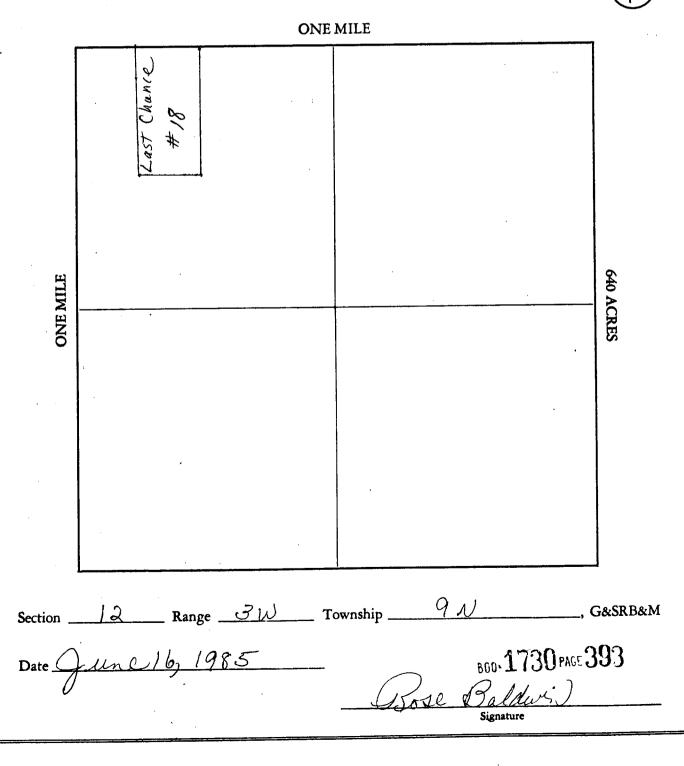

den Stakes                               |
|           | The type of corner and end monuments are <u>Same as above</u>                          |
| 4.        | The bearing and distance between the corners of the claim are beginning at the $M.E.$  |
|           | corner of the claim, <u>660</u> feet in a <u>westerly</u> direction to the <u>N.W.</u> |
|           | corner, then $1320$ feet in a <u>southerly</u> direction to the <u>s.w.</u> corner,    |
|           | then <u>660</u> feet in an <u>casterly</u> direction to the <u>S.E.</u> corner, then   |
|           | 1320 feet in a NorTherly direction to the point of beginning.                          |
|           |                                                                                        |

MAP

One inch = One thousand feet



| Location<br>Placer<br>he name and addr<br><u>Robert</u><br><u>3350</u><br>Lake Ha<br>he name of the cl<br>he date of the loca<br>he claim is <u>133</u><br>each end of the c<br><u>Nor Ther ly</u> | <b>CE OF MINING</b><br>Amendment<br><b>Lode</b><br>ress of the Locator is<br><u>A. Baldwin an</u><br><u>bn don Bnidge</u><br><u>A. Baldwin an</u><br><u>City</u><br>laim is <u>Last Cha</u><br>ation is <u>June 16</u><br><u>City</u><br><u>City</u><br><u>City</u><br><u>City</u><br><u>City</u><br><u>City</u><br><u>City</u><br><u>City</u><br><u>City</u><br><u>City</u><br><u>City</u><br><u>City</u><br><u>City</u><br><u>City</u><br><u>City</u><br><u>City</u><br><u>City</u><br><u>City</u><br><u>City</u><br><u>City</u><br><u>City</u><br><u>City</u><br><u>City</u><br><u>City</u><br><u>City</u><br><u>Cit